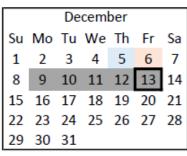

#### Fall 2024 Semester

| Мо    | Aug.  | 19    | Fall classes begin                                |
|-------|-------|-------|---------------------------------------------------|
| Mo    | Sept. | 2     | Labor Day – No classes; University closed         |
| Mo-Tu | Oct.  | 7-8   | Fall Break                                        |
| We    | Oct.  | 9     | Classes resume                                    |
| We-Fr | Nov.  | 27-29 | Thanksgiving break                                |
| Mo    | Dec.  | 2     | Classes resume                                    |
| We    | Dec.  | 4     | Last day of classes                               |
| Th    | Dec.  | 5     | Reading Day                                       |
| Fr    | Dec.  | 6     | Grouped & Laboratory Final Exams / Reading Day    |
| Mo    | Dec.  | 9     | Final Examinations begin                          |
| Fr    | Dec.  | 13    | Final Examinations end                            |
| Tu    | Dec.  | 17    | Final grades due in Registrar's Office by 12 noon |
|       |       |       |                                                   |