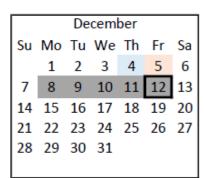

#### Fall 2024 Semester

| Мо    | Aug.  | 19    | Fall classes begin                                |
|-------|-------|-------|---------------------------------------------------|
| Mo    | Sept. | 2     | Labor Day – No classes; University closed         |
| Mo-Tu | Oct.  | 7-8   | Fall Break                                        |
| We    | Oct.  | 9     | Classes resume                                    |
| We-Fr | Nov.  | 27-29 | Thanksgiving break                                |
| Mo    | Dec.  | 2     | Classes resume                                    |
| We    | Dec.  | 4     | Last day of classes                               |
| Th    | Dec.  | 5     | Reading Day                                       |
| Fr    | Dec.  | 6     | Grouped & Laboratory Final Exams / Reading Day    |
| Mo    | Dec.  | 9     | Final Examinations begin                          |
| Fr    | Dec.  | 13    | Final Examinations end                            |
| Tu    | Dec.  | 17    | Final grades due in Registrar's Office by 12 noon |
|       |       |       |                                                   |