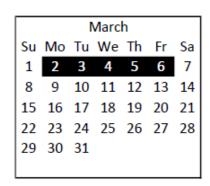

#### **Spring 2026 Semester**

| Мо    | Jan. | 12    | Spring classes begin                                       |
|-------|------|-------|------------------------------------------------------------|
| Мо    | Jan. | 19    | Martin Luther King Jr. Day – No classes; University closed |
| Mo-Fr | Mar. | 2-6   | Spring Break                                               |
| Mo    | Mar. | 9     | Classes resume                                             |
| Th-Mo | Apr. | 2-6   | Easter Break                                               |
| Tu    | Apr. | 7     | Classes resume                                             |
| Mo    | May  | 4     | Last day of classes                                        |
| Tu    | May  | 5     | Reading Day                                                |
| We    | May  | 6     | Final Examinations begin                                   |
| Fr    | May  | 8     | Grouped & Laboratory Final Exams / Reading Day             |
| We    | May  | 13    | Final Examinations end                                     |
| Sa-Su | May  | 16-17 | COMMENCEMENT                                               |
| Мо    | May  | 18    | Final grades due in Registrar's Office by 12 noon          |