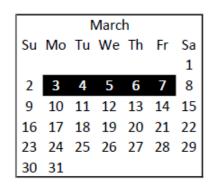

# **Spring 2025 Semester**

| Мо    | Jan. | 13    | Spring classes begin                                       |
|-------|------|-------|------------------------------------------------------------|
| Мо    | Jan. | 20    | Martin Luther King Jr. Day – No classes; University closed |
| Mo-Fr | Mar. | 3-7   | Spring Break                                               |
| Мо    | Mar. | 10    | Classes resume                                             |
| Th-Mo | Apr. | 17-21 | Easter Break                                               |
| Tu    | Apr. | 22    | Classes resume                                             |
| Мо    | May  | 5     | Last day of classes                                        |
| Tu    | May  | 6     | Reading Day                                                |
| We    | May  | 7     | Final Examinations begin                                   |
| Fr    | May  | 9     | Grouped & Laboratory Final Exams / Reading Day             |
| We    | May  | 14    | Final Examinations end                                     |
| Sa-Su | May  | 17-18 | COMMENCEMENT                                               |
| Mo    | May  | 19    | Final grades due in Registrar's Office by 12 noon          |