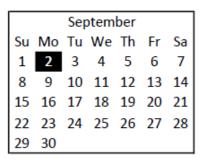

#### Fall 2024 Semester

| Мо    | Aug.  | 19    | Fall classes begin                                |
|-------|-------|-------|---------------------------------------------------|
| Mo    | Sept. | 2     | Labor Day – No classes; University closed         |
| Mo-Tu | Oct.  | 7-8   | Fall Break                                        |
| We    | Oct.  | 9     | Classes resume                                    |
| We-Fr | Nov.  | 27-29 | Thanksgiving break                                |
| Mo    | Dec.  | 2     | Classes resume                                    |
| We    | Dec.  | 4     | Last day of classes                               |
| Th    | Dec.  | 5     | Reading Day                                       |
| Fr    | Dec.  | 6     | Grouped & Laboratory Final Exams / Reading Day    |
| Mo    | Dec.  | 9     | Final Examinations begin                          |
| Fr    | Dec.  | 13    | Final Examinations end                            |
| Tu    | Dec.  | 17    | Final grades due in Registrar's Office by 12 noon |
|       |       |       |                                                   |