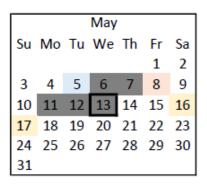

# **Spring 2025 Semester**

| Мо    | Jan. | 13    | Spring classes begin                                       |
|-------|------|-------|------------------------------------------------------------|
| Мо    | Jan. | 20    | Martin Luther King Jr. Day – No classes; University closed |
| Mo-Fr | Mar. | 3-7   | Spring Break                                               |
| Мо    | Mar. | 10    | Classes resume                                             |
| Th-Mo | Apr. | 17-21 | Easter Break                                               |
| Tu    | Apr. | 22    | Classes resume                                             |
| Мо    | May  | 5     | Last day of classes                                        |
| Tu    | May  | 6     | Reading Day                                                |
| We    | May  | 7     | Final Examinations begin                                   |
| Fr    | May  | 9     | Grouped & Laboratory Final Exams / Reading Day             |
| We    | May  | 14    | Final Examinations end                                     |
| Sa-Su | May  | 17-18 | COMMENCEMENT                                               |
| Mo    | May  | 19    | Final grades due in Registrar's Office by 12 noon          |