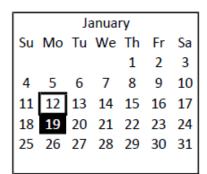

#### **Spring 2026 Semester**

| Мо    | Jan. | 12    | Spring classes begin                                       |
|-------|------|-------|------------------------------------------------------------|
| Мо    | Jan. | 19    | Martin Luther King Jr. Day – No classes; University closed |
| Mo-Fr | Mar. | 2-6   | Spring Break                                               |
| Mo    | Mar. | 9     | Classes resume                                             |
| Th-Mo | Apr. | 2-6   | Easter Break                                               |
| Tu    | Apr. | 7     | Classes resume                                             |
| Mo    | May  | 4     | Last day of classes                                        |
| Tu    | May  | 5     | Reading Day                                                |
| We    | May  | 6     | Final Examinations begin                                   |
| Fr    | May  | 8     | Grouped & Laboratory Final Exams / Reading Day             |
| We    | May  | 13    | Final Examinations end                                     |
| Sa-Su | May  | 16-17 | COMMENCEMENT                                               |
| Мо    | May  | 18    | Final grades due in Registrar's Office by 12 noon          |