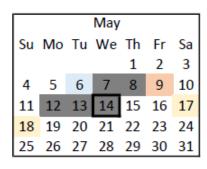

# **Spring 2025 Semester**

| Мо    | Jan. | 13    | Spring classes begin                                       |
|-------|------|-------|------------------------------------------------------------|
| Мо    | Jan. | 20    | Martin Luther King Jr. Day – No classes; University closed |
| Mo-Fr | Mar. | 3-7   | Spring Break                                               |
| Мо    | Mar. | 10    | Classes resume                                             |
| Th-Mo | Apr. | 17-21 | Easter Break                                               |
| Tu    | Apr. | 22    | Classes resume                                             |
| Мо    | May  | 5     | Last day of classes                                        |
| Tu    | May  | 6     | Reading Day                                                |
| We    | May  | 7     | Final Examinations begin                                   |
| Fr    | May  | 9     | Grouped & Laboratory Final Exams / Reading Day             |
| We    | May  | 14    | Final Examinations end                                     |
| Sa-Su | May  | 17-18 | COMMENCEMENT                                               |
| Mo    | May  | 19    | Final grades due in Registrar's Office by 12 noon          |