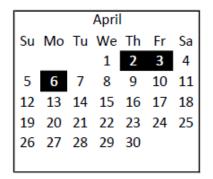

#### **Spring 2026 Semester**

| Мо    | Jan. | 12    | Spring classes begin                                       |
|-------|------|-------|------------------------------------------------------------|
| Мо    | Jan. | 19    | Martin Luther King Jr. Day – No classes; University closed |
| Mo-Fr | Mar. | 2-6   | Spring Break                                               |
| Mo    | Mar. | 9     | Classes resume                                             |
| Th-Mo | Apr. | 2-6   | Easter Break                                               |
| Tu    | Apr. | 7     | Classes resume                                             |
| Mo    | May  | 4     | Last day of classes                                        |
| Tu    | May  | 5     | Reading Day                                                |
| We    | May  | 6     | Final Examinations begin                                   |
| Fr    | May  | 8     | Grouped & Laboratory Final Exams / Reading Day             |
| We    | May  | 13    | Final Examinations end                                     |
| Sa-Su | May  | 16-17 | COMMENCEMENT                                               |
| Мо    | May  | 18    | Final grades due in Registrar's Office by 12 noon          |